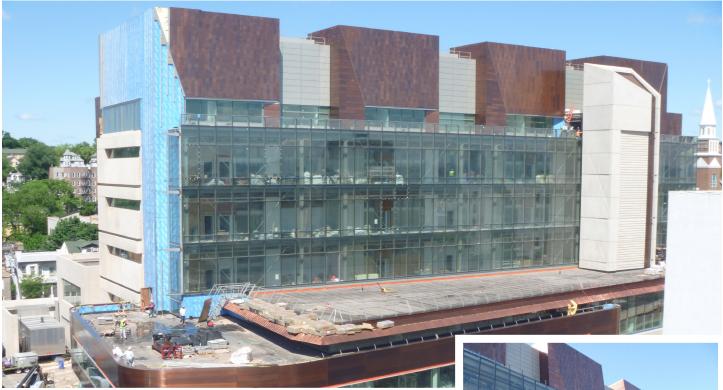

### MULTI-BOND EXTERIOR ENVELOPE PROJECTS NEW YORK, MARYLAND, AND TEXAS, USA

CONTRACT VALUE \$18.7 Million

COMPLETION 2015

CLIENT Dormitory Authority, State of New York Perini was retained by the surety to complete the work of a major glazing company that declared bankruptcy during various phases of four construction projects. The largest project included completion of the Staten Island Courthouse in New York.

The courthouse scope included curtain wall and glass installation, and significant architectural metal panel work that comprised a majority of the building cladding, as well as interior finishes.

At the beginning of our involvement, Perini provided an estimated cost to complete based upon initial