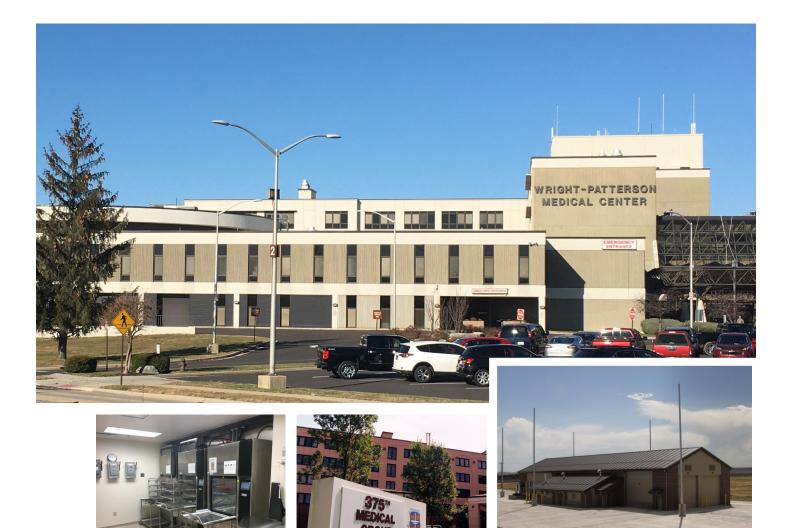

### **ZIESON MULTI-BOND COMPLETIONS**

ILLINOIS, NEBRASKA, OHIO, WYOMING

SQUARE FOOTAGE 200,000 SF

CONTRACT VALUE \$46.5 Million

COMPLETION 2020

OWNER USACE Perini was retained by a major U.S. surety as the multi-bond completion contractor following the termination of the original contractor during the design phase. The takeover consisted of four projects completed simultaneously at four different military bases:

**1. Wright-Patterson AFB, OH:** The project encompassed 168,793 SF of renovation and consisted of three distinct scopes of work and multi-phased alterations, all while maintaining on-going healthcare operations in the existing military hospital: Repair Chilled Water System; Building Envelope Repairs; and Interior Spaces.