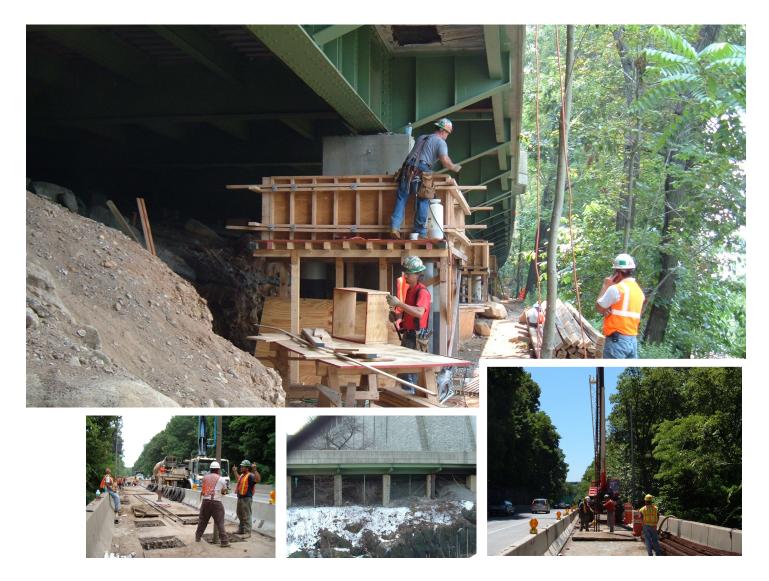

### **LEGISLATIVE BUILDING REHABILITATION** OLYMPIA, WASHINGTON, USA

CONTRACT VALUE \$5.4 Million

COMPLETION 2004

#### OWNER

Washington State Dept. of General Administration The Legislative Building Rehabilitation consisted of a complete renovation of the existing state Capitol Building. The project was 80% complete when the bond principal was terminated for cause and a demand was made upon the Surety to complete. Perini mobilized within 2 days of an agreed completion strategy to takeover the remaining work. Our task was to complete the remaining work and also to finalize negotiations for over 85 change order proposals, claims and backcharges between the terminated contractor and the general contractor. The project was successfully completed without any noteworthy disruptions and change orders and claims were settled to the satisfaction of the Surety. The dominant aspect of this completion was that the immediate resumption of work minimized any consequential damages to the Surety while a wrongful termination settlement was pursued. The result was a favorable settlement to the Surety from their terminated principal, as well as a settlement from the general contractor.