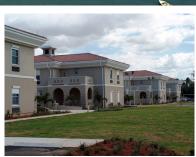

### COAST GUARD UNACCOMPANIED PERSONNEL HOUSING (UPH) DORMITORIES

SAN JUAN, PUERTO RICO

SQUARE FOOTAGE 150,000 sf

CONTRACT VALUE \$11.8 Million

COMPLETION 2003

OWNER U.S. Coast Guard The Coast Guard UPH project consisted of two three-winged buildings, each three-stories high. The facilities provide housing, a cafeteria, and recreation to CG personnel. The bond principal had been terminated by the CG, and the construction had been suspended for five months prior to Perini being engaged. Much of the architectural work, including interior walls, floors, ceilings and exterior slabs, roofing and EIFS, was defective and required a costeffective remediation strategy. Perini began the completion work during our first week on-site.

Within the first month, twenty-

three subcontractors and several vendors were hired and mobilized to bring the project to substantial completion within seven months. We implemented several creative measures to save as much of the previous work relating to the concrete slabs, roofing, EIFS and window systems as possible, and also to meet the expectations of a difficult Owner. Another important issue was to salvage all the installed systems warranties. Utilization of local sucontractors mitigated costs. After a formal acceptance period, housing servicemen commenced.