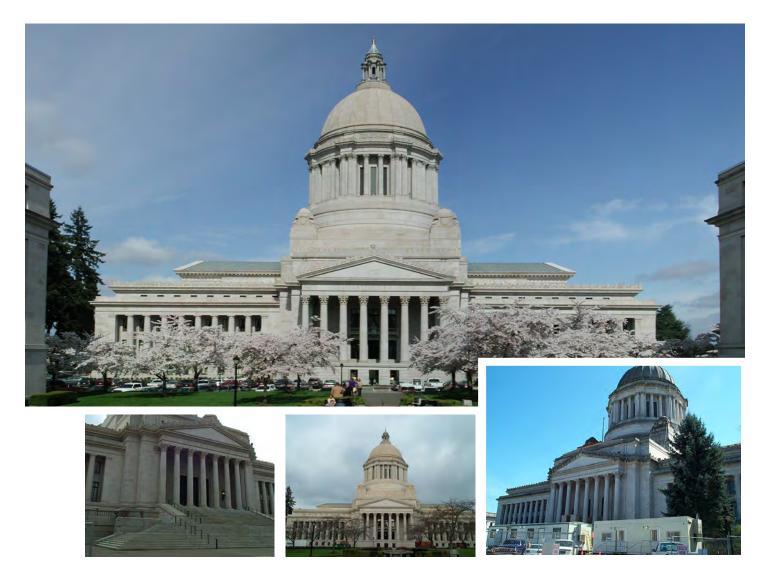

### FIRE STATION AND SENIOR CENTER

SAN CLEMENTE, CALIFORNIA, USA

SQUARE FOOTAGE 15,815 sf

CONTRACT VALUE \$8.6 Million

COMPLETION 2011

**OWNER** City of San Clemente Situated in the historic San Clemente downtown district, this project sits on a .74 acre lot and included the construction of a 2-story fire station with an adjoining 1-story senior center. The construction also included several site retaining and perimeter walls, an exterior backup generator, two parking areas, and associated drainage and access structures. Sustainable design and construction methods through a LEED shadow program, while no certification was required, were incorporated to the equivalent of a LEED silver certification.

At the takeover, the project was 20% complete. The majority of the site utilities had been installed with the exception of the fire line, gas line, and some electrical lines. Several deficiencies existed in the existing work including a building footing that was placed too high, incorrect formwork for a trench drain in the fire station, and some electrical/ telecom pull boxes incorrectly located, which Perini had to rework before finishing the rest of the concrete work and welding the structural steel columns and frames.