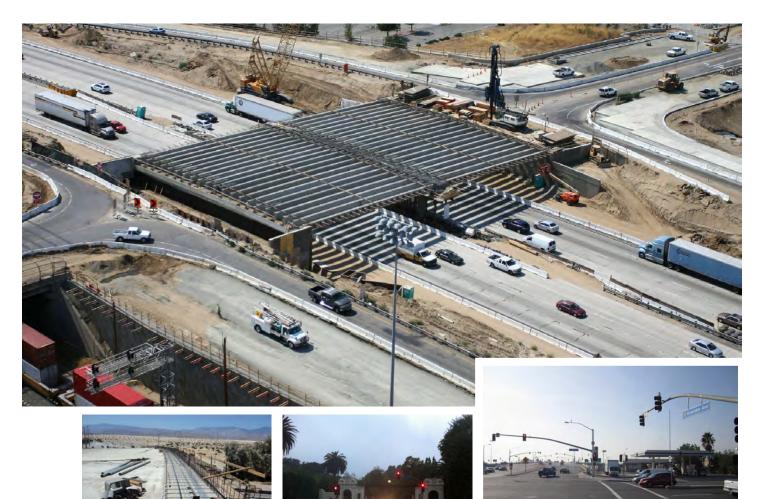

### MUNICIPAL AND STATE ELECTRICAL PROJECTS CORONA, CALIFORNIA, USA

#### CONTRACT VALUE \$10.6 Million

COMPLETION 2012

OWNER Multiple

- 1. Riverside Drive Interchange Upgrades, Rialto, CA
- 2. Bob Hope Interchange
- 3. Long Beach Airport Parking
- 4. Bel Air Street Lighting Conversion
- 5. Fiber Optic Cable, City of Garden Grove
- 6. CalTrans Fiber Optic
- 7. IMTS Phase III City of Santa Clarita

Immediately upon selection as the completion contractor, Perini met with the various owners to review schedules and confirm what work had been accomplished. We assisted in the preparation of takeover agreements, validated subcontract balances and the status of change orders. We then prepared completion schedules, ratified existing subcontracts, solicited proposals for new or replacement subcontractors, and hired supervision and craft labor to restart the projects.