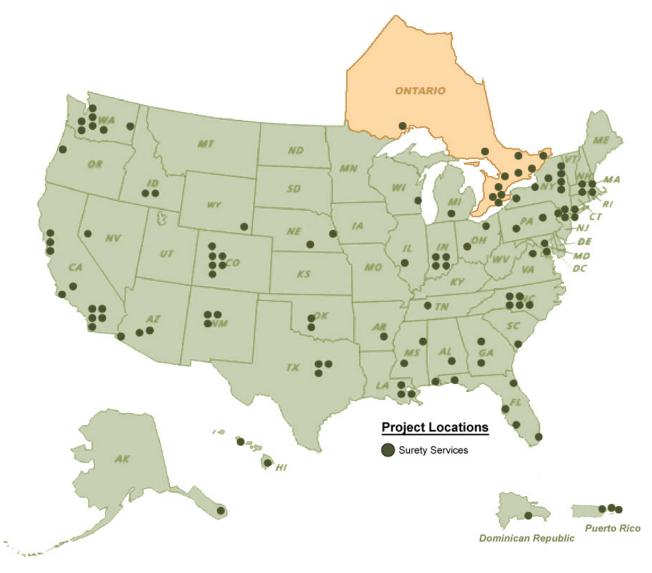

#### PMSI's complete list of surety services projects includes more than 100 locations.

The surety client list of Perini Management Services, Inc. includes Zurich American Insurance Company, Liberty Bond Services, and Travelers. PMSI's federal client list includes the U.S. Coast Guard, U.S. Fish and Wildlife Service, U.S. Geological Survey, National Park Service, U.S. Customs Border Protection, U.S. Army Corps of Engineers, U.S. Navy, U.S. Air Force, U.S. Agency for International Development, and the U.S. Department of State.