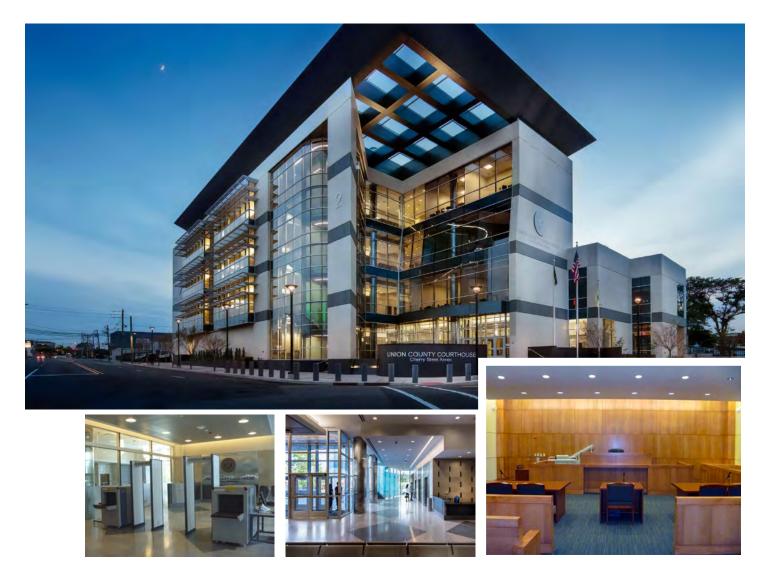

#### **Union County Courthouse**

Perini took over this new four-story, 78,000 sf family courthouse project after the original contractor was terminated for cause half-way through construction. In order to restart the project, extensive corrective work was performed after ratifying over 20 subcontractors. The completion was performed without causing any additional delays.

### UNION COUNTY FAMILY COURTHOUSE ELIZABETH, NEW JERSEY, USA

SQUARE FOOTAGE 78,000 sf

CONTRACT VALUE \$38.1 Million

COMPLETION 2017

#### OWNER

Union County Improvement Authority Perini took over this project after the original contractor was terminated for cause partially through construction. Perini field engineers immediately went to work securing the building from a safety and weather perspective, and identifying and remediating the deficient work completed by the original contractor.

Simultaneously, Perini's management expedited the ratification process with the 20-plus existing subcontractor disciplines. Due to the original contractor's inferior workmanship, the entire exterior limestone façade required replacement. Perini leveraged our global connections and re-procured an expedited batch of the specialty cladding light and dark limestone panels from Italy and Portugal and had them fabricated in China. Through our expert management approach and global strength, Perini was able to salvage this project for Union County and deliver the courthouse to the satisfaction of the Owner without causing additional delays.