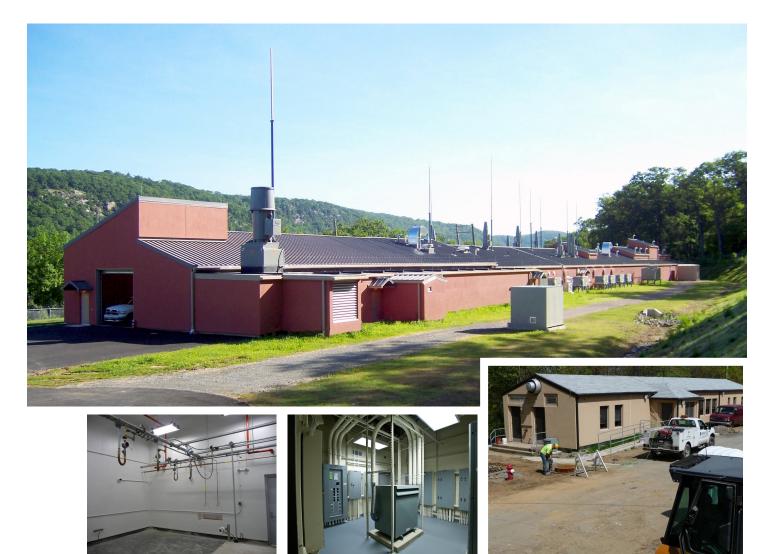

### COAST GUARD UNACCOMPANIED PERSONNEL HOUSING (UPH) DORMITORIES

SAN JUAN, PUERTO RICO

SQUARE FOOTAGE 150,000 sf

CONTRACT VALUE \$11.8 Million

COMPLETION 2003

OWNER U.S. Coast Guard The Coast Guard UPH project consisted of two three-winged buildings, each three-stories high. The facilities provide housing, a cafeteria, and recreation to CG personnel. The bond principal had been terminated by the CG, and the construction had been suspended for five months prior to Perini being engaged. Much of the architectural work, including interior walls, floors, ceilings and exterior slabs, roofing and EIFS, was defective and required a costeffective remediation strategy. Perini began the completion work during our first week on-site.

Within the first month, twenty-

three subcontractors and several vendors were hired and mobilized to bring the project to substantial completion within seven months. We implemented several creative measures to save as much of the previous work relating to the concrete slabs, roofing, EIFS and window systems as possible, and also to meet the expectations of a difficult Owner. Another important issue was to salvage all the installed systems warranties. Utilization of local sucontractors mitigated costs. After a formal acceptance period, housing servicemen commenced.