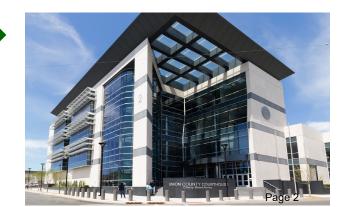

#### **Union County Courthouse**

Perini took over this new four-story, 78,000 sf family courthouse project after the original contractor was terminated for cause half-way through construction. In order to restart the project, extensive corrective work was performed after ratifying over 20 subcontractors. The completion was performed without causing any additional delays.