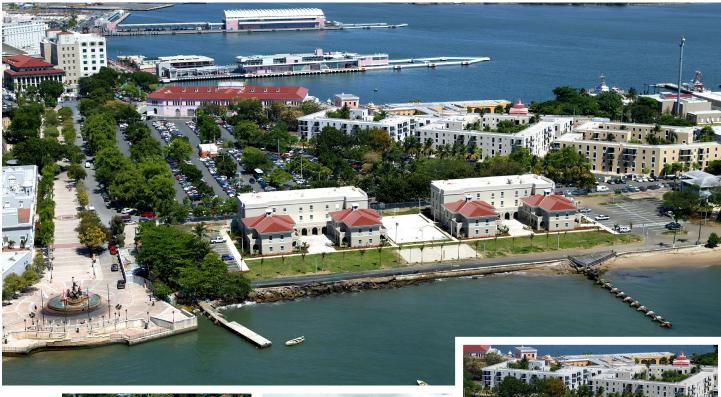

### COAST GUARD UNACCOMPANIED PERSONNEL HOUSING (UPH) DORMITORIES

SAN JUAN, PUERTO RICO

SQUARE FOOTAGE 150,000 sf

CONTRACT VALUE \$11.8 Million

COMPLETION 2003

OWNER U.S. Coast Guard The Coast Guard UPH project consisted of two three-winged buildings, each three-stories high. The facilities provide housing, a cafeteria, and recreation to CG personnel. The bond principal had been terminated by the CG, and the construction had been suspended for five months prior to Perini being engaged. Much of the architectural work, including interior walls, floors, ceilings and exterior slabs, roofing and EIFS, was defective and required a costeffective remediation strategy. Perini began the completion work during our first week on-site.

Within the first month, twenty-

three subcontractors and several vendors were hired and mobilized to bring the project to substantial completion within seven months. We implemented several creative measures to save as much of the previous work relating to the concrete slabs, roofing, EIFS and window systems as possible, and also to meet the expectations of a difficult Owner. Another important issue was to salvage all the installed systems warranties. Utilization of local sucontractors mitigated costs. After a formal acceptance period, housing servicemen commenced.