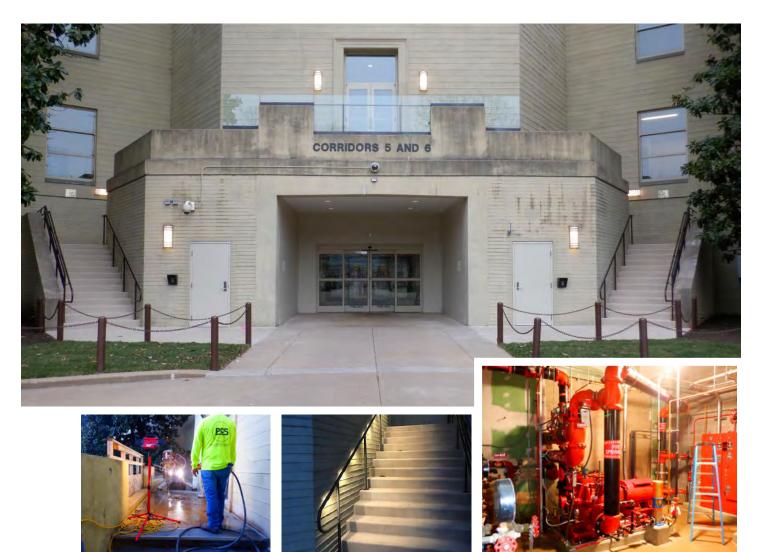

### PENTAGON CENTER COURTYARD UPGRADES WASHINGTON, DC, USA

CONTRACT VALUE \$11.4 Million

COMPLETION 2021

OWNER Washington Headquarters Services Perini was retained by a major U.S. surety as the completion contractor following termination of the original contractor during construction. The project included repairs and upgrades to bring the Pentagon into compliance with safety codes. The scope of work consisted of the following:

Demolished and replaced deteriorated 1940s-era concrete stairs and landings at each of the five courtyard Apex locations making them code compliant. Additionally, we installed handrails and embedded a snowmelt system, PVC watershop, and a waterproof membrane between the structural and topping slabs.

Designed and installed two new fire pumps, including piping and associated equipment, located within the existing fire pump room located in the center courtyard at corridors 3/4 apex.

The Apexes were completed in phases so that only one Apex was out of service at any given time, as the Pentagon remained open and occupied by more than 25,000 employees and visitors each day during construction.