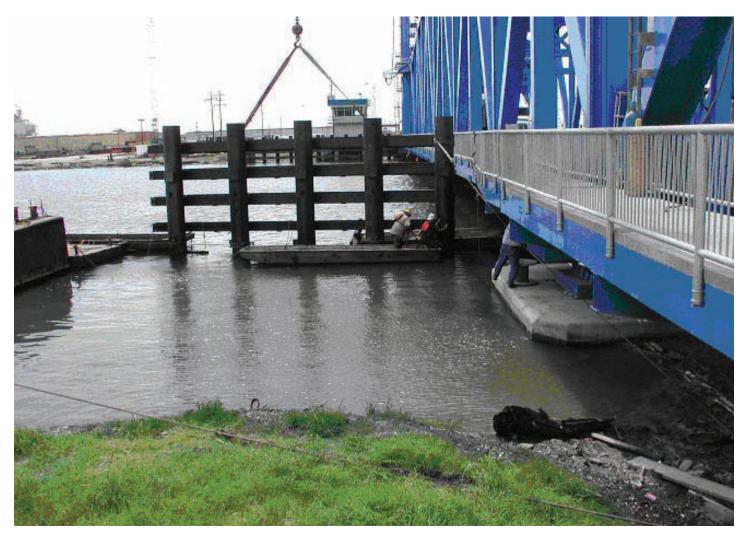

### FLORIDA AVENUE BRIDGE CONSTRUCTION NEW ORLEANS, LOUISIANA

CONTRACT VALUE \$5.6 Million

COMPLETION 2005

OWNER Port of New Orleans Perini was tasked by a major surety to evaluate the Florida Avenue Bridge construction project and estimate the Surety's exposure and recommend strategies for completion.

The subcontract amount was \$5.6 million and the work was approximately 50% complete when the Surety was asked to become involved due to financial problems that the bonded subcontractor was experiencing.

Perini developed a remaining scope of work and negotiated a contract price with local civil contractors to complete this portion of the project. A speedy and efficient transition between contractors was imperative, as there were significant daily damages being applied against the bond principal's contract balance for the construction delay.

Perini remained on-site as the Surety's representative for a three month period, subsequent to the transition, and served as the point of contact between the bonded principal, the completing contractor, the general contractor and the Owner. During this time, we closely monitored the project schedule progress relating to the Surety's work to ensure the continued success of the transition.