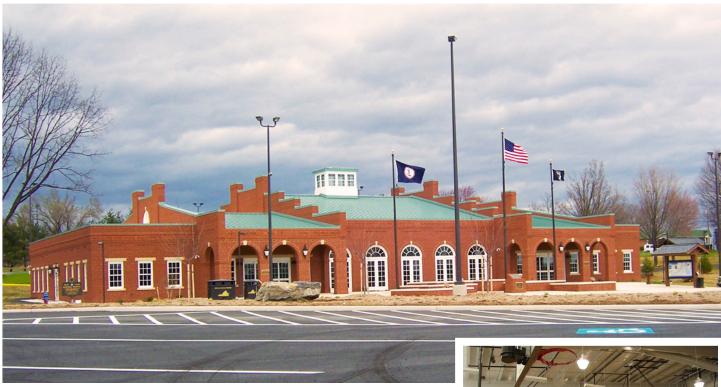

### **RICKETS MULTI-BOND CONSULTING** WINCHESTER, VIRGINIA

CONTRACT VALUE \$35 Million

COMPLETION 2008

#### **OWNERS**

Virginia DOT Shenandoah University City of Winchester Perini was retained by a major surety to provide technical assistance (TA) oversight to a defaulted general contractor to assist them in completing five new construction projects at various stages of completion:

**1. VDOT I-81 Welcome Center** - punchlist and documentation for LEED Gold certification

2. Shenandoah University Student Life Center - rotunda roof and finish work

**3. Senior & Recreation Center -** construction from foundations through completion

4. Valley Ave. / Rt. 11 - close-out5. John Handley High School - finish work