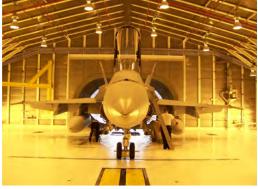

### AIRCRAFT ACOUSTICAL ENCLOSURE BEAUFORT, SOUTH CAROLINA, USA

SQUARE FOOTAGE 5,544

CONTRACT VALUE \$13 Million

COMPLETION 2008

OWNER U.S. Navy / Marine Corps When the original contractor for this design-build project at Marine Corps Air Station Beaufort defaulted at an early stage of construction, the Surety retained Perini to complete the work.

Referred to as a "Hush House", this challenging and highly specialized project consists of a 77x72 foot hangar facility to contain a jet for "in-frame" testing of the engine. The facility includes a 90x25 foot elliptical augmentor and a 50 foot high exhaust stack through which the engine exhaust passes. The structures are all lined with stainless steel acoustical panels designed to insulate the noise and protect the structure from intense heat generated during testing.

At the time of our involvement, the project was well beyond the original scheduled completion date, with only the underground utilities and a portion of the concrete work completed. The Navy had rejected a significant amount of the previous concrete work, necessitating the demolition and reconstruction of the partial structures. Our project team replaced the original concrete subcontractor and assisted with the ratification of the contracts of the remaining subcontractors and vendors to commence work.