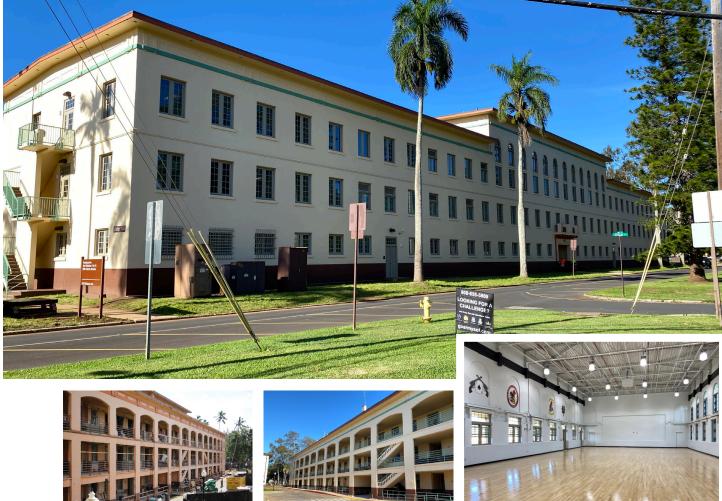

### SCHOFIELD BARRACKS BUILDING 155

SCHOFIELD ARMY BASE, OAHU, HAWAII

SQUARE FOOTAGE 56,000 SF

CONTRACT VALUE \$31 Million

COMPLETION 2022

**OWNER** USACE

Perini was retained by a major surety to serve as takeover consultant for the renovation of a battalion headquarters building located on the Schofield Army Base in Oahu, Hawaii, after the original general contractor was terminated for default.

The project scope entails the repair and extensive renovation of an existing three-story, 56,000 SF historic building.

Renovations include: Existing interior masonry shear walls, demolition of existing interior walls, concrete slab, replace failing HVAC, lighting, electrical, communication, fire alarm, plumbing, and install four new Arms Vaults.

Structural repairs for the entire building include: foundation upgrades, shear wall reinforcement and beams, columns, foundation strengthening are required to meet seismic code and facility category code upgrades from former barracks use to administrative use on the second and third floors.

Fire protection and mass notification systems/alarms were replaced to meet current Life Safety Code and base physical security requirement.

All existing exterior windows and doors were replaced with blast resistant doors and windows.