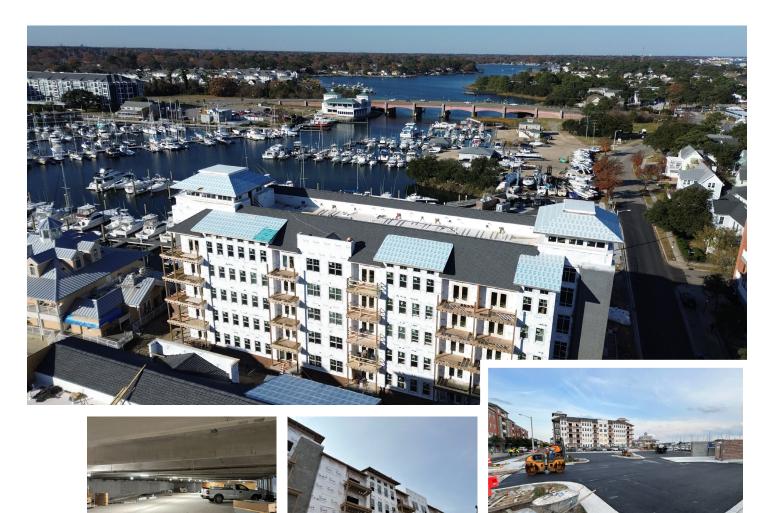

### OASIS APARTMENTS AND YACHT CLUB NORFOLK, VIRGINIA, USA

CONTRACT VALUE \$33.4 Million

COMPLETION 2024 (Scheduled)

OWNER Private Developer The Oasis Apartments and Yacht Club, located in Norfolk, VA, is a surety takeover project that consists of new construction of two wood-framed, 5-story elevator serviced apartment buildings totaling 148 units, as well as a precast parking garage structure located in the center of the larger apartment building.

The project includes amenity spaces, such as local restaurant parking on-site, leasing office, clubroom, fitness center with an outdoor swimming pool, and accessory structures. Located next to the East Beach Marina, the project will also include new marina office space, showers, and public restrooms.

Upon execution of the takeover agreement with the surety, the project was roughly 40%-50% complete with numerous deficiencies associated with the wood framing, exterior envelope, and electrical distribution requiring corrective work. The two buildings were framed up, the roofing and exterior weather barrier were partially installed, and a majority of the windows in place.