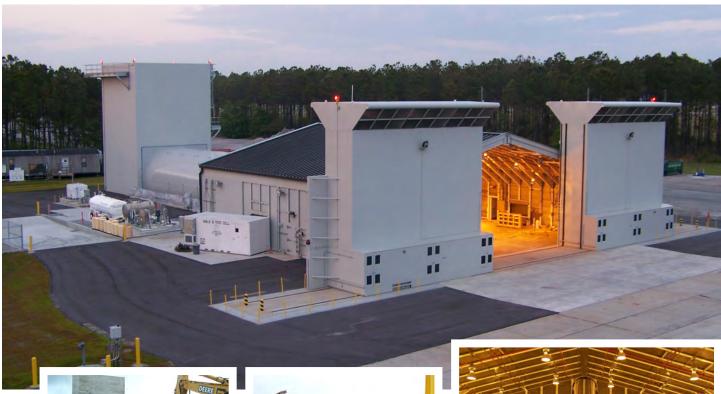

**4. FE Warren AFB, WY:** designbuild a new Missile Transfer Facility. The Missile Transfer Facility's preengineered metal building has a standing seam roof and is LEED Silver Certified.

### **ZIESON MULTI-BOND COMPLETIONS**

ILLINOIS, NEBRASKA, OHIO, WYOMING

SQUARE FOOTAGE 200,000 SF

CONTRACT VALUE \$46.5 Million

COMPLETION 2020

OWNER USACE Perini was retained by a major U.S. surety as the multi-bond completion contractor following the termination of the original contractor during the design phase. The takeover consisted of four projects completed simultaneously at four different military bases: