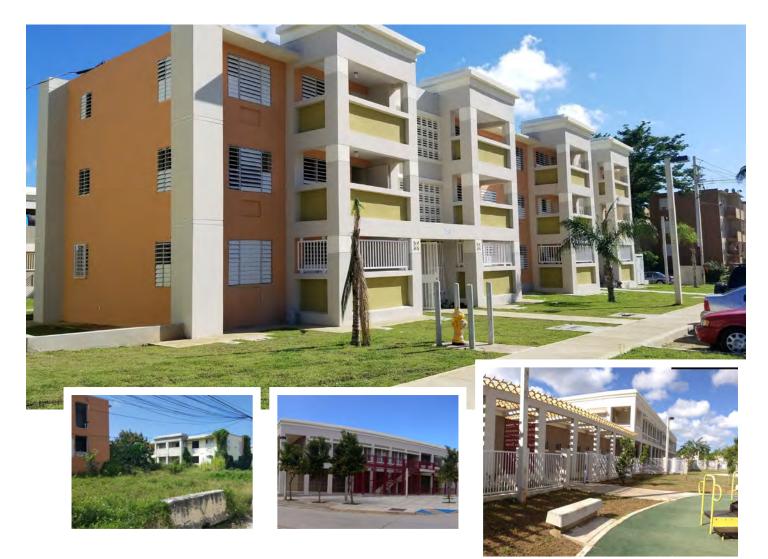

### MANUEL A. PEREZ PUBLIC HOUSING SAN JUAN, PUERTO RICO, USA

CONTRACT VALUE \$25 Million

COMPLETION 2017

CLIENT Commonwealth of Puerto Rico On behalf of the surety, Perini took over the Manuel A. Perez Public Housing Project in San Juan, Puerto Rico two years after the original contractor defaulted, leaving partially built structures unsecured and open to the elements. At that point, 140 of the 252 housing units had been completed, and the site was overgrown with vegetation. Prior to the take-over, Perini had been assisting the surety with assessments and completion cost estimates for more than a year.

Perini's scope included repair, restoration, and completion of the project; 9 ea. 2-story (8 apt.) buildings, 3 ea. 3-story (12 apt.) buildings, a 45,000 sf community center, 7,500 sf day care center, Little League baseball field, basketball / volleyball court and children's playground.

The first priority was to finish a nearly complete building so that it could accommodate tenants to be moved from other buildings. Completion of the eleven remaining buildings required significant clearing and grubbing. The building scope included asbestos abatement, structural demolition and reconstruction, new architectural and MEP installations and finishes.