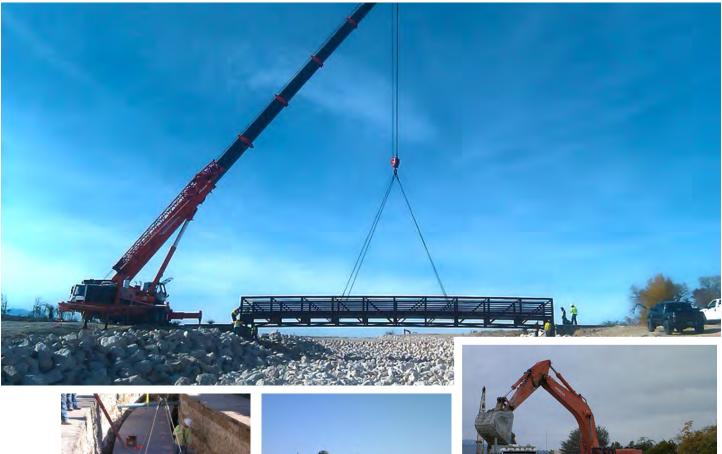

### HUDSON PARKWAY BRIDGE REPAIRS NEW YORK, NEW YORK, USA

CONTRACT VALUE \$6.1 Million

COMPLETION 2006

#### OWNER

New York State Department of Transportation Under an ongoing agreement with a major surety to provide construction consulting, management, and completion services on bonded projects in trouble, Perini was tasked by the Surety to investigate completion strategies for the maintenance and repair of 7 bridges after the original contractor was terminated, having completed only 45% of the work at the time of contract expiration.

The project consisted of the structural steel and concrete bridges on the southbound side of the Henry Hudson Parkway in New York City. Perini contacted the previous bidders to supply unit pricing for the remaining work. Perini Civil, a New York subsidiary of Tutor Perini Corporation specializing in Heavy Construction, submitted competitive pricing that represented the Surety's most cost-effective option. The project was substantially completed after only 180 days, which was half that of the original contract expectation, despite the difficult logistics of high traffic and train volume.